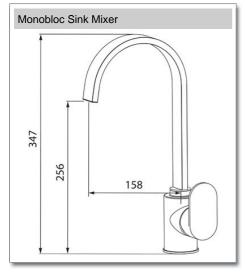

# Strata Blade Side Action Monobloc Sink Mixer

| K6058 Monobloc Sink Mixer See diagr                       | See diagram | ode            | Description                                | Dimensions  |  |
|-----------------------------------------------------------|-------------|----------------|--------------------------------------------|-------------|--|
|                                                           |             | K6058          | Monobloc Sink Mixer                        | See diagram |  |
| gler Yorkshire reserve the right to change specifications |             | gler Yorkshire | reserve the right to change specifications |             |  |
|                                                           |             |                |                                            |             |  |
|                                                           |             |                |                                            |             |  |
|                                                           |             |                |                                            |             |  |
|                                                           |             |                |                                            |             |  |
|                                                           |             |                |                                            |             |  |
|                                                           |             |                |                                            |             |  |